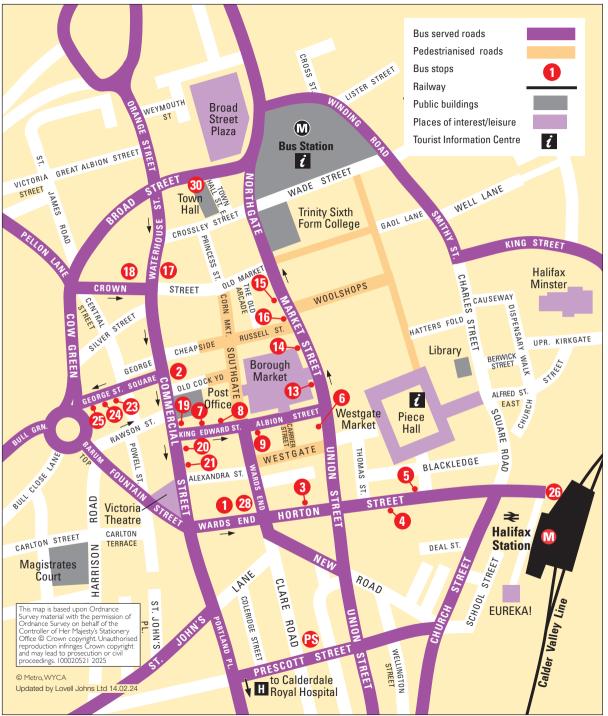

The stops shown are for outward journeys from the town centre.

| Services Direction Bus Statos 20 Rye Lane Bus Station George Street 25 21 Highroad Well Bus Station George Street 25 22 Claremount Bus Station 255 Leeds Bus Station 343 Huddersfield Bus Station Commercial Street 20 550 Keighley Bus Station 5508 Leeds Bus Station 5509 Keighley Bus Station 5509 Station 5509 Station 5508 Leeds Bus Station 5509 Station 5509 Station 5509 Station 5509 Station 5500 Mixenden Bus Station 5500 Mixenden Bus Station 5500 Mixenden Bus Station 5500 Mixenden Bus Station 5500 Fountainhead Village Bus Station 5500 Fountainhead Village Bus Station 550 Fountainhead Village Bus Station George Street 17 George Street 25 550 Washer Lane Bus Station 550 Fountainhead Village Bus Station 550 Bus Station 550 Bus Station 550 Bus Station 550 Bus Station Commercial Street 21 Horton Street 3 551 Shelf Bus Station Commercial Street 20 552 Barkisland Bus Station Commercial Street 20 Horton Street 5 553 Foundaide Bus Station 554 Bus Station 555 Bus Station Commercial Street 20 555 Foundaide Bus Station 557 Boulderlough Bus Station 558 Bus Station 559 Sowerby Bus Station 550 Rochdale Bus Station 551 Bus Station 552 Bus Station 553 Rochdale Bus Station 554 Rochdale Bus Station 555 Bus Station 556 Bus Station 557 Foundarder/Burnley/ Hebden Bridge 651 Radford Bus Station 651 Radford Bus Station 652 Bardford Bus Station 653 Rochdale Bus Station 654 Rochdale Bus Station 655 Bus Station 655 Bus Station 657 Rochdale Bus Station 658 Rochdale Bus Station 658 Rochdale Bus Station 659 Rochdale Bus Station 659 Rochdale Bus Station 659 Rochdale Bus Station 651 Rochdale Bus Station 652 Bus Station 653 Rochdale Bus Station                                          |                    |                        |                                                       |
|--------------------------------------------------------------------------------------------------------------------------------------------------------------------------------------------------------------------------------------------------------------------------------------------------------------------------------------------------------------------------------------------------------------------------------------------------------------------------------------------------------------------------------------------------------------------------------------------------------------------------------------------------------------------------------------------------------------------------------------------------------------------------------------------------------------------------------------------------------------------------------------------------------------------------------------------------------------------------------------------------------------------------------------------------------------------------------------------------------------------------------------------------------------------------------------------------------------------------------------------------------------------------------------------------------------------------------------------------------------------------------------------------------------------------------------------------------------------------------------------------------------------------------------------------------------------------------------------------------------------------------------------------------------------------------------------------------------------------------------------------------------------------------------------------------------------------------------------------------------------------------------------------------------------------------------------------------------------------------------------------------------------------------------------------------------------------------------------------------------------------------|--------------------|------------------------|-------------------------------------------------------|
| 21Highroad WellBus Station George Street 2522ClaremountBus Station255LeedsBus Station343HuddersfieldBus Station Commercial Street 20501 X1HuddersfieldBus Station Waterhouse Street 17 Commercial Street 21502KeighleyBus Station508LeedsBus Station509 \$11 \$13MixendenBus Station509 \$11 \$12MixendenBus Station510 \$12MixendenBus Station524MixendenBus Station525Hungerhill/ShelfBus Station530Fountainhead VillageBus Station Waterhouse Street 17 George Street 25532Washer LaneBus Station George Street 25534NorthowramBus Station536 \$37HuddersfieldBus Station541 \$42Norton TowerBus Station543SiddalBus Station544WarleyBus Station545RippondenBus Station546WarleyBus Station551RippondenBus Station Commercial Street 21 Horton Street 3562BarkislandBus Station Commercial Street 20 Horton Street 5571ShelfBus Station574Booth - MidgleyBus Station Commercial Street 21575SowerbyBus Station Commercial Street 21576BradfordBus Station587RochdaleBus Station588CommonsBus Station589Rochdale<                                                                                                                                                                                                                                                                                                                                                                                                                                                                                                                                                                                                                                                                                                                                                                                                                                                                                                                                                                                                                                                                                                            | Services           | Direction              | Bus Stops                                             |
| 22 Claremount Bus Station 255 Leeds Bus Station 343 Huddersfield Bus Station Commercial Street 20 501 X1 Huddersfield Bus Station Waterhouse Street 17 Commercial Street 21 502 Keighley Bus Station 508 Leeds Bus Station 509 511 513 Mixenden Bus Station 510 512 Mixenden Bus Station 510 512 Mixenden Bus Station 524 Mixenden Bus Station 526 Hungerhill/Shelf Bus Station 527 Bus Station 528 Bus Station 530 Fountainhead Village Bus Station Waterhouse Street 17 George Street 25 532 Washer Lane Bus Station 534 Northowram Bus Station 535 S37 Huddersfield Bus Station 541 542 Norton Tower Bus Station 543 Siddal Bus Station 546 Warley Bus Station 547 Bus Station 548 549 Brighouse/Huddersfield Bus Station 551 Ripponden Bus Station 552 Barkisland Bus Station Commercial Street 21 Horton Street 3 553 Bas Station Bus Station 554 Bus Station Commercial Street 20 Bus Station 555 Barkisland Bus Station Commercial Street 20 Bus Station 557 Bus Station Bus Station 577 Boulderclough Bus Station Commercial Street 21 Horton Street 5 578 Booth - Midgley Bus Station Commercial Street 21 579 Sowerby Bus Station 587 Rochdale Bus Station 588 Rochdale Bus Station 589 Rochdale Bus Station 580 Rochdale Bus Station 581 Fodmorder/Burnley/ Hebden Bridge 681 682 Bradford Bus Station 682 Bradford Bus Station 683 Bus Station 684 Bus Station 685 Bus Station 686 Commons Bus Station 686 Commons Bus Station 687 Rochdale Bus Station 688 Bus Station 688 Bus Station 688 Bus Station 689 Bus Station 689 Bus Station 689 Bus Station 680 Bus Station 681 Bus Station 680 Bus Station 681 Bus Station 681 Bus Station 681 Bus Station 682 Bradford Bus Station 688 Bus Station 689 Bus Station 689 Bus Station 689 Bus Station 689 Bus Station 680 Bus Station 689 Bus Station 680 Bus Station 681 Bus Station 681 Bus Station 689 Bus Station 6 |                    | •                      | -                                                     |
| 255 Leeds Bus Station  343 Huddersfield Bus Station Commercial Street 20  501 X1 Huddersfield Bus Station Waterhouse Street 17 Commercial Street 21  502 Keighley Bus Station  508 Leeds Bus Station  509 511 513 Mixenden Bus Station  510 512 Mixenden Bus Station  521 522 523 Illingworth Bus Station  524 Mixenden Bus Station  526 Hungerhill/Shelf Bus Station  530 Fountainhead Village Bus Station  530 Fountainhead Village Bus Station  531 Washer Lane Bus Station  532 Washer Lane Bus Station  533 Station  534 Northowram Bus Station  535 Sataion  541 542 Norton Tower Bus Station  543 Siddal Bus Station  546 Warley Bus Station  547 Bus Station  548 549 Brighouse/Huddersfield Bus Station  561 Ripponden Bus Station Commercial Street 21 Horton Street 3  553 Barishouse Bus Station Commercial Street 20  554 Station Commercial Street 20 Horton Street 5  571 Shelf Bus Station  574 Booth - Midgley Bus Station  575 Bus Station  576 Bradford Bus Station  577 Boulderclough Bus Station  588 Commons Bus Station  589 Rochdale Bus Station  580 Rochdale Bus Station  581 Rochdale Bus Station  582 Station Commercial Street 21  583 Rochdale Bus Station  584 Station Street 21  585 Rochdale Bus Station  585 Rochdale Bus Station  586 Commons Bus Station  587 Rochdale Bus Station  588 Rochdale Bus Station  589 Rochdale Bus Station  580 Rochdale Bus Station  581 Rochdale Bus Station  581 Rochdale Bus Station  582 Rochdale Bus Station  583 Rochdale Bus Station  584 Station  585 Rochdale Bus Station  585 Rochdale Bus Station  586 Commons Bus Station  587 Rochdale Bus Station  588 Station  589 Rochdale Bus Station  589 Rochdale Bus Station  580 Rochdale Bus Station  581 Rochdale Bus Station  581 Rochdale Bus Station  582 Rochdale Bus Station  583 Rochdale Bus Station  584 Rochdale Bus Station  585 Rochdale Bus Station  586 Rochdale Bus Station  587 Rochdale Bus Station  588 Rochdale Bus Station  588 Rochdale Bus Station  589 Rochdale Bus Station  589 Rochdale Bus Station  589 Rochdale Bus Station  580 Rochdale Bus Station  580 Rochdale Bus Stat |                    |                        | -                                                     |
| 343HuddersfieldBus Station Commercial Street 20501 X1HuddersfieldBus Station Waterhouse Street 17 Commercial Street 21502KeighleyBus Station508LeedsBus Station509 511 513MixendenBus Station510 512MixendenBus Station524MixendenBus Station524MixendenBus Station526Hungerhill/ShelfBus Station530Fountainhead VillageBus Station Waterhouse Street 17 George Street 25531Washer LaneBus Station George Street 25534NorthowramBus Station541 542Norton TowerBus Station543SiddalBus Station544WarleyBus Station548S49Brighouse/HuddersfieldBus Station546WarleyBus Station551RippondenBus Station Commercial Street 21 Horton Street 3562BarkislandBus Station Commercial Street 20563Bosh - MidgleyBus Station Commercial Street 20571ShelfBus Station572Booth - MidgleyBus Station Commercial Street 21573SoverbyBus Station586CommonsBus Station587RochdaleBus Station5890RochdaleBus Station580BradfordBus StationBus StationBus Station581Foolmorder/Burnley/Hebden BridgeBus Station681Bus Station </td <td>22</td> <td>Claremount</td> <td>Bus Station</td>                                                                                                                                                                                                                                                                                                                                                                                                                                                                                                                                                                                                                                                                                                                                                                                                                                                                                                                                                                                                                                                           | 22                 | Claremount             | Bus Station                                           |
| 501 X1HuddersfieldBus Station502KeighleyBus Station508LeedsBus Station509 511 513MixendenBus Station510 512MixendenBus Station521 522 523IllingworthBus Station524MixendenBus Station526Hungerhill/ShelfBus Station Waterhouse Street 17 George Street 25530Fountainhead VillageBus Station George Street 25532Washer LaneBus Station536 537HuddersfieldBus Station541 542Norton TowerBus Station543SiddalBus Station544SurlayBus Station548 549Brighouse/HuddersfieldBus Station561RippondenBus Station Commercial Street 21 Horton Street 3562BarkislandBus Station Commercial Street 20 Horton Street 5571ShelfBus Station574Booth - MidgleyBus Station Commercial Street 21576BradfordBus Station577BouldercloughBus Station586CommonsBus Station587RochdaleBus Station580RochdaleBus Station581 682BradfordBus Station583 7 RochdaleBus Station584 682BradfordBus Station585 7 RochdaleBus Station586 8 RochdaleBus Station587 8 RochdaleBus Station588 7 RochdaleBus Station589 8 Radford                                                                                                                                                                                                                                                                                                                                                                                                                                                                                                                                                                                                                                                                                                                                                                                                                                                                                                                                                                                                                                                                                                                                | 255                | Leeds                  | Bus Station                                           |
| 502KeighleyBus Station508LeedsBus Station509 511 513MixendenBus Station510 512MixendenBus Station521 522 523IllingworthBus Station524MixendenBus Station526Hungerhill/ShelfBus Station530Fountainhead VillageBus Station Waterhouse Street 17 George Street 25532Washer LaneBus Station George Street 25534NorthowramBus Station536 537HuddersfieldBus Station541 542Norton TowerBus Station548 549Brighouse/HuddersfieldBus Station548 549Brighouse/HuddersfieldBus Station561RippondenBus Station Commercial Street 21 Horton Street 3562BarkislandBus Station Commercial Street 20563 563ABrighouseBus Station Commercial Street 20 Horton Street 5571ShelfBus Station574Booth - MidgleyBus Station Commercial Street 21575BradfordBus Station577BouldercloughBus Station586CommonsBus Station587RochdaleBus Station589RochdaleBus Station591 592Todmorden/Burnley/Hebden BridgeBus Station681 682BradfordBus StationHX1Norwood GreenBus Station Market Street 6                                                                                                                                                                                                                                                                                                                                                                                                                                                                                                                                                                                                                                                                                                                                                                                                                                                                                                                                                                                                                                                                                                                                                            | 343                | Huddersfield           | Bus Station Commercial Street 20                      |
| Leeds Bus Station  509 511 513 Mixenden Bus Station  510 512 Mixenden Bus Station  524 Mixenden Bus Station  526 Hungerhill/Shelf Bus Station  530 Fountainhead Village Bus Station Waterhouse Street 17 George Street 25  532 Washer Lane Bus Station  536 537 Huddersfield Bus Station  541 542 Norton Tower Bus Station  543 Siddal Bus Station  546 Warley Bus Station  557 Barkisland Bus Station Commercial Street 21 Horton Street 3  558 Bradford Bus Station  569 Bradford Bus Station  579 Sowerby Bus Station  580 Station  581 Station  582 Bus Station  583 Station  584 Bus Station  585 Bradford Bus Station  585 Commons Bus Station  586 Commons Bus Station  587 Rochdale Bus Station  588 Station Commercial Street 21  579 Sowerby Bus Station  587 Rochdale Bus Station  588 Station  589 Rochdale Bus Station  580 Bus Station  581 Bus Station  582 Bus Station  584 Bus Station  585 Commons Bus Station  585 Commons Bus Station  586 Commons Bus Station  587 Rochdale Bus Station  588 Station  589 Rochdale Bus Station  589 Bradford Bus Station  580 Rochdale Bus Station  581 Station  582 Bradford Bus Station  583 Station  584 Rochdale Bus Station  585 Rochdale Bus Station  585 Bus Station  586 Commons Bus Station  587 Rochdale Bus Station  588 Station  589 Rochdale Bus Station  589 Rochdale Bus Station  580 Rochdale Bus Station  581 Station  581 Station  582 Bradford Bus Station  583 Station  584 Bradford Bus Station  585 Station  586 Rochdale Bus Station  587 Rochdale Bus Station  588 Station  589 Rochdale Bus Station  589 Station  580 Rochdale Bus Station  580 Rochdale Bus Station  581 Station  581 Station Market Street 6                                                                                                                                                                                                                                                                                                                                                                                                                                   | 501 X1             | Huddersfield           | Bus Station Waterhouse Street 17 Commercial Street 21 |
| 509 511 513 Mixenden Bus Station 510 512 Mixenden Bus Station 521 522 523 Illingworth Bus Station 524 Mixenden Bus Station 526 Hungerhill/Shelf Bus Station 530 Fountainhead Village Bus Station Waterhouse Street 17 George Street 25 532 Washer Lane Bus Station George Street 25 534 Northowram Bus Station 536 537 Huddersfield Bus Station 541 542 Norton Tower Bus Station 543 Siddal Bus Station 546 Warley Bus Station 547 Brighouse/Huddersfield Bus Station 548 549 Brighouse/Huddersfield Bus Station 561 Ripponden Bus Station Commercial Street 21 Horton Street 3 562 Barkisland Bus Station Commercial Street 20 Horton Street 5 571 Shelf Bus Station 574 Booth - Midgley Bus Station Commercial Street 20 Horton Street 5 574 Bradford Bus Station Commercial Street 21 576 Bradford Bus Station 577 Boulderclough Bus Station Commercial Street 21 579 Sowerby Bus Station 586 Commons Bus Station 587 Rochdale Bus Station 588 Sus Station 589 Rochdale Bus Station 681 682 Bradford Bus Station Bus Statio | 502                | Keighley               | Bus Station                                           |
| 510 512MixendenBus Station521 522 523IllingworthBus Station524MixendenBus Station526Hungerhill/ShelfBus Station530Fountainhead VillageBus Station Waterhouse Street 17 George Street 25532Washer LaneBus Station George Street 25534NorthowramBus Station536 537HuddersfieldBus Station541 542Norton TowerBus Station543SiddalBus Station546WarleyBus Station547Brighouse/HuddersfieldBus Station Commercial Street 21 Horton Street 3561RippondenBus Station Commercial Street 20563 563ABrighouseBus Station Commercial Street 20 Horton Street 5571ShelfBus Station Commercial Street 21576BradfordBus Station Commercial Street 21577BouldercloughBus Station Commercial Street 21579SowerbyBus Station Commercial Street 21586CommonsBus Station587RochdaleBus Station589RochdaleBus Station590RochdaleBus Station591 592Todmorden/Burnley/Hebden Bridge681 682BradfordBus StationHX1Norwood GreenBus Station Market Street 6                                                                                                                                                                                                                                                                                                                                                                                                                                                                                                                                                                                                                                                                                                                                                                                                                                                                                                                                                                                                                                                                                                                                                                                             | 508                | Leeds                  | Bus Station                                           |
| 521 522 523IllingworthBus Station524MixendenBus Station526Hungerhill/ShelfBus Station530Fountainhead VillageBus Station Waterhouse Street 17 George Street 25532Washer LaneBus Station George Street 25534NorthowramBus Station536 537HuddersfieldBus Station541 542Norton TowerBus Station543SiddalBus Station544WarleyBus Station548 549Brighouse/HuddersfieldBus Station561RippondenBus Station Commercial Street 21 Horton Street 3562BarkislandBus Station Commercial Street 20563 563ABrighouseBus Station Commercial Street 20 Horton Street 5571ShelfBus Station574Booth - MidgleyBus Station Commercial Street 21576BradfordBus Station577BouldercloughBus Station Commercial Street 21579SowerbyBus Station586CommonsBus Station587RochdaleBus Station590RochdaleBus Station591 592Todmorden/Burnley/Hebden BridgeBus Station681 682BradfordBus StationHX1Norwood GreenBus Station Market Street 6                                                                                                                                                                                                                                                                                                                                                                                                                                                                                                                                                                                                                                                                                                                                                                                                                                                                                                                                                                                                                                                                                                                                                                                                                   | 509 511 513        | Mixenden               | Bus Station                                           |
| 524MixendenBus Station526Hungerhill/ShelfBus Station530Fountainhead VillageBus Station Waterhouse Street 17 George Street 25532Washer LaneBus Station George Street 25534NorthowramBus Station536537HuddersfieldBus Station541542Norton TowerBus Station543SiddalBus Station544WarleyBus Station548549Brighouse/HuddersfieldBus Station561RippondenBus Station Commercial Street 21 Horton Street 3562BarkislandBus Station Commercial Street 20563563ABrighouseBus Station Commercial Street 20 Horton Street 5571ShelfBus Station574Booth - MidgleyBus Station Commercial Street 21576BradfordBus Station577BouldercloughBus Station Commercial Street 21579SowerbyBus Station586CommonsBus Station587RochdaleBus Station590RochdaleBus Station591Sput Good GreenBus StationHX1Norwood GreenBus Station Market Street 6                                                                                                                                                                                                                                                                                                                                                                                                                                                                                                                                                                                                                                                                                                                                                                                                                                                                                                                                                                                                                                                                                                                                                                                                                                                                                                      | 510 512            | Mixenden               | Bus Station                                           |
| Fountainhead Village  Bus Station Waterhouse Street 17 George Street 25  Washer Lane  Bus Station George Street 25  Washer Lane  Bus Station  Bus Station Commercial Street 21 Horton Street 3  Bus Station Commercial Street 20  Bus Station  Bus Station Commercial Street 21  Bus Station Commercial Street 21  Bus Station Commercial Street 21  Bus Station  Bus Station Commercial Street 21  Bus Station                                                                                                                                                                                                                                                                                                                                                                                                                                    | <b>521</b> 522 523 | Illingworth            | Bus Station                                           |
| Fountainhead Village  Bus Station Waterhouse Street 17 George Street 25  Washer Lane  Bus Station George Street 25  Washer Lane  Bus Station  Bus Station Commercial Street 21 Horton Street 3  Bus Station Commercial Street 20  Bus Station Commercial Street 20 Horton Street 5  Bus Station Commercial Street 20 Horton Street 5  Bus Station Commercial Street 20 Horton Street 5  Bus Station Commercial Street 21  Bus Station Commercial Street 21  Bus Station  Bus Station Commercial Street 21  Bus Station  Bus Stat | 524                | Mixenden               | Bus Station                                           |
| Sa2 Washer Lane  Bus Station George Street 25  Sa4 Northowram  Bus Station  Sa5 537 Huddersfield  Bus Station  S41 542 Norton Tower  Bus Station  S43 Siddal  Bus Station  S46 Warley  Bus Station  S48 549 Brighouse/Huddersfield  Bus Station  S61 Ripponden  Bus Station Commercial Street 21 Horton Street 3  S62 Barkisland  Bus Station Commercial Street 20  S63 563A Brighouse  Bus Station Commercial Street 20 Horton Street 5  S71 Shelf  Bus Station  S74 Booth - Midgley  Bus Station  S76 Bradford  Bus Station  S77 Boulderclough  Bus Station  S77 Boulderclough  Bus Station  S88 Commons  Bus Station  S87 Rochdale  Bus Station  S90 Rochdale  Bus Station  Bus Station  Bus Station  S91 Todmorden/Burnley/ Hebden Bridge  Bus Station  Bus Station  Bus Station  Bus Station  Bus Station  S91 Todmorden/Burnley/ Hebden Bridge  Bus Station  Bus Station  Bus Station  Bus Station  Bus Station  Bus Station  S91 S92 Todmorden/Burnley/ Hebden Bridge  Bus Station                                                                                                                                                                                                                                                                                                                                                                                                                                                                                                                                                                                                                                                                                         | 526                | Hungerhill/Shelf       | Bus Station                                           |
| Sa4 Northowram Bus Station  Sa537 Huddersfield Bus Station  S41 542 Norton Tower Bus Station  S43 Siddal Bus Station  S46 Warley Bus Station  S48 549 Brighouse/Huddersfield Bus Station  S61 Ripponden Bus Station Commercial Street 21 Horton Street 3  S62 Barkisland Bus Station Commercial Street 20  S63 563A Brighouse Bus Station Commercial Street 20 Horton Street 5  S71 Shelf Bus Station  S74 Booth - Midgley Bus Station  S76 Bradford Bus Station  S77 Boulderclough Bus Station  S77 Boulderclough Bus Station  S88 Commons Bus Station  S89 Rochdale Bus Station  S90 Rochdale Bus Station  Bus Station  S91 592 Todmorden/Burnley/Hebden Bridge  681 682 Bradford Bus Station Market Street 6                                                                                                                                                                                                                                                                                                                                                                                                                                                                                                                                                                                                                                                                                                                                                                                                                                                                                                                                                                                                                                                                                                                                                                                                                                                                                                                                                                                                                | 530                | Fountainhead Village   | Bus Station Waterhouse Street 17 George Street 25     |
| 536 537HuddersfieldBus Station541 542Norton TowerBus Station543SiddalBus Station546WarleyBus Station548 549Brighouse/HuddersfieldBus Station561RippondenBus Station Commercial Street 21 Horton Street 3562BarkislandBus Station Commercial Street 20563 563ABrighouseBus Station Commercial Street 20 Horton Street 5571ShelfBus Station574Booth - MidgleyBus Station Commercial Street 21576BradfordBus Station577BouldercloughBus Station Commercial Street 21579SowerbyBus Station586CommonsBus Station587RochdaleBus Station590RochdaleBus Station591Todmorden/Burnley/Hebden BridgeBus Station681Bus StationBus StationHX1Norwood GreenBus Station Market Street 6                                                                                                                                                                                                                                                                                                                                                                                                                                                                                                                                                                                                                                                                                                                                                                                                                                                                                                                                                                                                                                                                                                                                                                                                                                                                                                                                                                                                                                                       | 532                | Washer Lane            | Bus Station George Street 25                          |
| 541 542Norton TowerBus Station543SiddalBus Station546WarleyBus Station548 549Brighouse/HuddersfieldBus Station561RippondenBus Station Commercial Street 21 Horton Street 3562BarkislandBus Station Commercial Street 20563 563ABrighouseBus Station Commercial Street 20 Horton Street 5571ShelfBus Station574Booth - MidgleyBus Station Commercial Street 21576BradfordBus Station577BouldercloughBus Station Commercial Street 21579SowerbyBus Station586CommonsBus Station587RochdaleBus Station590RochdaleBus Station591 592Todmorden/Burnley/Hebden BridgeBus Station681 682BradfordBus StationBus Station Market Street 6                                                                                                                                                                                                                                                                                                                                                                                                                                                                                                                                                                                                                                                                                                                                                                                                                                                                                                                                                                                                                                                                                                                                                                                                                                                                                                                                                                                                                                                                                                | 534                | Northowram             | Bus Station                                           |
| 543SiddalBus Station546WarleyBus Station548 549Brighouse/HuddersfieldBus Station561RippondenBus Station Commercial Street 21 Horton Street 3562BarkislandBus Station Commercial Street 20563 563ABrighouseBus Station Commercial Street 20 Horton Street 5571ShelfBus Station574Booth - MidgleyBus Station Commercial Street 21576BradfordBus Station577BouldercloughBus Station Commercial Street 21579SowerbyBus Station586CommonsBus Station587RochdaleBus Station590RochdaleBus Station591 592Todmorden/Burnley/<br>Hebden BridgeBus Station681 682BradfordBus StationHX1Norwood GreenBus Station Market Street 6                                                                                                                                                                                                                                                                                                                                                                                                                                                                                                                                                                                                                                                                                                                                                                                                                                                                                                                                                                                                                                                                                                                                                                                                                                                                                                                                                                                                                                                                                                          | 536 <b>537</b>     | Huddersfield           | Bus Station                                           |
| 546WarleyBus Station548 549Brighouse/HuddersfieldBus Station561RippondenBus Station Commercial Street 21 Horton Street 3562BarkislandBus Station Commercial Street 20563 563ABrighouseBus Station Commercial Street 20 Horton Street 5571ShelfBus Station574Booth - MidgleyBus Station Commercial Street 21576BradfordBus Station577BouldercloughBus Station Commercial Street 21579SowerbyBus Station586CommonsBus Station587RochdaleBus Station590RochdaleBus Station591592Todmorden/Burnley/Hebden Bridge681682BradfordBus StationHX1Norwood GreenBus Station Market Street 6                                                                                                                                                                                                                                                                                                                                                                                                                                                                                                                                                                                                                                                                                                                                                                                                                                                                                                                                                                                                                                                                                                                                                                                                                                                                                                                                                                                                                                                                                                                                               | 541 <b>542</b>     | Norton Tower           | Bus Station                                           |
| Brighouse/Huddersfield Bus Station  Bus Station Commercial Street 21 Horton Street 3  Bus Station Commercial Street 20  Barkisland Bus Station Commercial Street 20  Bus Station Commercial Street 20 Horton Street 5  Station Street 20 Horton Street 5  Bus Station Commercial Street 20 Horton Street 5  Bus Station Commercial Street 21  Bus Station  Bus Station Market Street 6                                                                                                                                                                                                                                                                                                                                                                                                                                                                                                                                                                                                                                                                                                                                                                                                                                                                                                                                                                | 543                | Siddal                 | Bus Station                                           |
| 561RippondenBus Station Commercial Street 21 Horton Street 3562BarkislandBus Station Commercial Street 20563 563ABrighouseBus Station Commercial Street 20 Horton Street 5571ShelfBus Station574Booth - MidgleyBus Station Commercial Street 21576BradfordBus Station577BouldercloughBus Station Commercial Street 21579SowerbyBus Station586CommonsBus Station587RochdaleBus Station590RochdaleBus Station591592Todmorden/Burnley/<br>Hebden BridgeBus Station681682BradfordBus StationHX1Norwood GreenBus Station Market Street 6                                                                                                                                                                                                                                                                                                                                                                                                                                                                                                                                                                                                                                                                                                                                                                                                                                                                                                                                                                                                                                                                                                                                                                                                                                                                                                                                                                                                                                                                                                                                                                                            | 546                | Warley                 | Bus Station                                           |
| Bus Station Commercial Street 20  563 563A Brighouse Bus Station Commercial Street 20 Horton Street 5  571 Shelf Bus Station  574 Booth - Midgley Bus Station Commercial Street 21  576 Bradford Bus Station  577 Boulderclough Bus Station Commercial Street 21  579 Sowerby Bus Station  586 Commons Bus Station  587 Rochdale Bus Station  590 Rochdale Bus Station  591 592 Todmorden/Burnley/ Hebden Bridge  681 682 Bradford Bus Station                                                                                                                                                                                                                                                                                                                                                                                                                                                                                                                                                                                                                                                                                                                                                                                                                                                                                                                                                                                                                                                                                                                                                                                                                                                                                                                                                                                                                                                                 | 548 549            | Brighouse/Huddersfield | Bus Station                                           |
| 563 563ABrighouseBus Station Commercial Street 20 Horton Street 5571ShelfBus Station574Booth - MidgleyBus Station Commercial Street 21576BradfordBus Station577BouldercloughBus Station Commercial Street 21579SowerbyBus Station586CommonsBus Station587RochdaleBus Station590RochdaleBus Station591 592Todmorden/Burnley/<br>Hebden BridgeBus Station681 682BradfordBus StationHX1Norwood GreenBus Station Market Street 6                                                                                                                                                                                                                                                                                                                                                                                                                                                                                                                                                                                                                                                                                                                                                                                                                                                                                                                                                                                                                                                                                                                                                                                                                                                                                                                                                                                                                                                                                                                                                                                                                                                                                                   | 561                | Ripponden              | Bus Station Commercial Street 21 Horton Street 3      |
| 571 Shelf Bus Station 574 Booth - Midgley Bus Station Commercial Street 21 576 Bradford Bus Station 577 Boulderclough Bus Station Commercial Street 21 579 Sowerby Bus Station 586 Commons Bus Station 587 Rochdale Bus Station 590 Rochdale Bus Station 591 592 Todmorden/Burnley/ Hebden Bridge 681 682 Bradford Bus Station                                                                                                                                                                                                                                                                                                                                                                                                                                                                                                                                                                                                                                                                                                                                                                                                                                                                                                                                                                                                                                                                                                                                                                                                                                                                                                                                                                                                                                                                                                                                                                                                                                     | 562                | Barkisland             | Bus Station Commercial Street 20                      |
| 574Booth - MidgleyBus Station Commercial Street 21576BradfordBus Station577BouldercloughBus Station Commercial Street 21579SowerbyBus Station586CommonsBus Station587RochdaleBus Station590RochdaleBus Station591592Todmorden/Burnley/<br>Hebden BridgeBus Station681682BradfordBus StationHX1Norwood GreenBus Station Market Street 6                                                                                                                                                                                                                                                                                                                                                                                                                                                                                                                                                                                                                                                                                                                                                                                                                                                                                                                                                                                                                                                                                                                                                                                                                                                                                                                                                                                                                                                                                                                                                                                                                                                                                                                                                                                         | <b>563</b> 563A    | Brighouse              | Bus Station Commercial Street 20 Horton Street 5      |
| 576 Bradford Bus Station  577 Boulderclough Bus Station Commercial Street 21  579 Sowerby Bus Station  586 Commons Bus Station  587 Rochdale Bus Station  590 Rochdale Bus Station  591 592 Todmorden/Burnley/ Hebden Bridge  681 682 Bradford Bus Station  Bus Station  HX1 Norwood Green Bus Station Market Street 6                                                                                                                                                                                                                                                                                                                                                                                                                                                                                                                                                                                                                                                                                                                                                                                                                                                                                                                                                                                                                                                                                                                                                                                                                                                                                                                                                                                                                                                                                                                                                                                                                                                                                                                                                                                                         | 571                | Shelf                  | Bus Station                                           |
| 577BouldercloughBus Station Commercial Street 21579SowerbyBus Station586CommonsBus Station587RochdaleBus Station590RochdaleBus Station591591Todmorden/Burnley/<br>Hebden BridgeBus Station681682BradfordBus StationHX1Norwood GreenBus Station Market Street 6                                                                                                                                                                                                                                                                                                                                                                                                                                                                                                                                                                                                                                                                                                                                                                                                                                                                                                                                                                                                                                                                                                                                                                                                                                                                                                                                                                                                                                                                                                                                                                                                                                                                                                                                                                                                                                                                 | 574                | Booth - Midgley        | Bus Station Commercial Street 21                      |
| 579 Sowerby Bus Station  586 Commons Bus Station  587 Rochdale Bus Station  590 Rochdale Bus Station  591 592 Todmorden/Burnley/ Hebden Bridge  681 682 Bradford Bus Station  HX1 Norwood Green Bus Station Market Street 6                                                                                                                                                                                                                                                                                                                                                                                                                                                                                                                                                                                                                                                                                                                                                                                                                                                                                                                                                                                                                                                                                                                                                                                                                                                                                                                                                                                                                                                                                                                                                                                                                                                                                                                                                                                                                                                                                                    | 576                | Bradford               | Bus Station                                           |
| 586 Commons Bus Station  587 Rochdale Bus Station  590 Rochdale Bus Station  591 592 Todmorden/Burnley/ Hebden Bridge  681 682 Bradford Bus Station  HX1 Norwood Green Bus Station Market Street 6                                                                                                                                                                                                                                                                                                                                                                                                                                                                                                                                                                                                                                                                                                                                                                                                                                                                                                                                                                                                                                                                                                                                                                                                                                                                                                                                                                                                                                                                                                                                                                                                                                                                                                                                                                                                                                                                                                                             | 577                | Boulderclough          | Bus Station Commercial Street 21                      |
| 587     Rochdale     Bus Station       590     Rochdale     Bus Station       591 592     Todmorden/Burnley/<br>Hebden Bridge     Bus Station       681 682     Bradford     Bus Station       HX1     Norwood Green     Bus Station Market Street 6                                                                                                                                                                                                                                                                                                                                                                                                                                                                                                                                                                                                                                                                                                                                                                                                                                                                                                                                                                                                                                                                                                                                                                                                                                                                                                                                                                                                                                                                                                                                                                                                                                                                                                                                                                                                                                                                           | 579                | Sowerby                | Bus Station                                           |
| 590     Rochdale     Bus Station       591 592     Todmorden/Burnley/<br>Hebden Bridge     Bus Station       681 682     Bradford     Bus Station       HX1     Norwood Green     Bus Station Market Street 6                                                                                                                                                                                                                                                                                                                                                                                                                                                                                                                                                                                                                                                                                                                                                                                                                                                                                                                                                                                                                                                                                                                                                                                                                                                                                                                                                                                                                                                                                                                                                                                                                                                                                                                                                                                                                                                                                                                  | 586                | Commons                | Bus Station                                           |
| 591 592     Todmorden/Burnley/<br>Hebden Bridge     Bus Station       681 682     Bradford     Bus Station       HX1     Norwood Green     Bus Station Market Street 6                                                                                                                                                                                                                                                                                                                                                                                                                                                                                                                                                                                                                                                                                                                                                                                                                                                                                                                                                                                                                                                                                                                                                                                                                                                                                                                                                                                                                                                                                                                                                                                                                                                                                                                                                                                                                                                                                                                                                         | 587                | Rochdale               | Bus Station                                           |
| Hebden Bridge  681 682 Bradford Bus Station  HX1 Norwood Green Bus Station Market Street 6                                                                                                                                                                                                                                                                                                                                                                                                                                                                                                                                                                                                                                                                                                                                                                                                                                                                                                                                                                                                                                                                                                                                                                                                                                                                                                                                                                                                                                                                                                                                                                                                                                                                                                                                                                                                                                                                                                                                                                                                                                     | 590                | Rochdale               | Bus Station                                           |
| HX1 Norwood Green Bus Station Market Street 6                                                                                                                                                                                                                                                                                                                                                                                                                                                                                                                                                                                                                                                                                                                                                                                                                                                                                                                                                                                                                                                                                                                                                                                                                                                                                                                                                                                                                                                                                                                                                                                                                                                                                                                                                                                                                                                                                                                                                                                                                                                                                  | 591 592            | ,                      | Bus Station                                           |
|                                                                                                                                                                                                                                                                                                                                                                                                                                                                                                                                                                                                                                                                                                                                                                                                                                                                                                                                                                                                                                                                                                                                                                                                                                                                                                                                                                                                                                                                                                                                                                                                                                                                                                                                                                                                                                                                                                                                                                                                                                                                                                                                | <b>681</b> 682     | Bradford               | Bus Station                                           |
| HX3 Holmfirth Bus Station Market Street 6                                                                                                                                                                                                                                                                                                                                                                                                                                                                                                                                                                                                                                                                                                                                                                                                                                                                                                                                                                                                                                                                                                                                                                                                                                                                                                                                                                                                                                                                                                                                                                                                                                                                                                                                                                                                                                                                                                                                                                                                                                                                                      | HX1                | Norwood Green          | Bus Station Market Street 6                           |
|                                                                                                                                                                                                                                                                                                                                                                                                                                                                                                                                                                                                                                                                                                                                                                                                                                                                                                                                                                                                                                                                                                                                                                                                                                                                                                                                                                                                                                                                                                                                                                                                                                                                                                                                                                                                                                                                                                                                                                                                                                                                                                                                | HX3                | Holmfirth              | Bus Station Market Street 6                           |